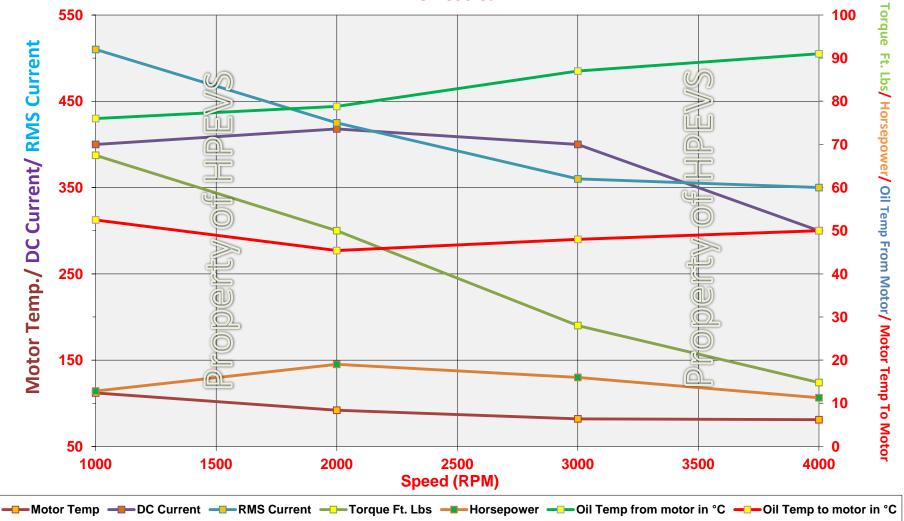

Conditions: target maximum controller current at a target of motor temp 120° C - 130° C. Motor was ran at each Current/RPM combination for 20 minutes

## HPEVS AC-34 Imperial Continuous Graph 48 Volt Oil Cooled

Oil Type: Valvoline MAX Life Full synthetic automatic transmission fluid (DEX/MERC) MERCON LV Oil cooling conditions: Oil pumped through 16" heat exchanger at 1.9 GPM Faucet water sent through heat exchanger at a rate of 3 GPM