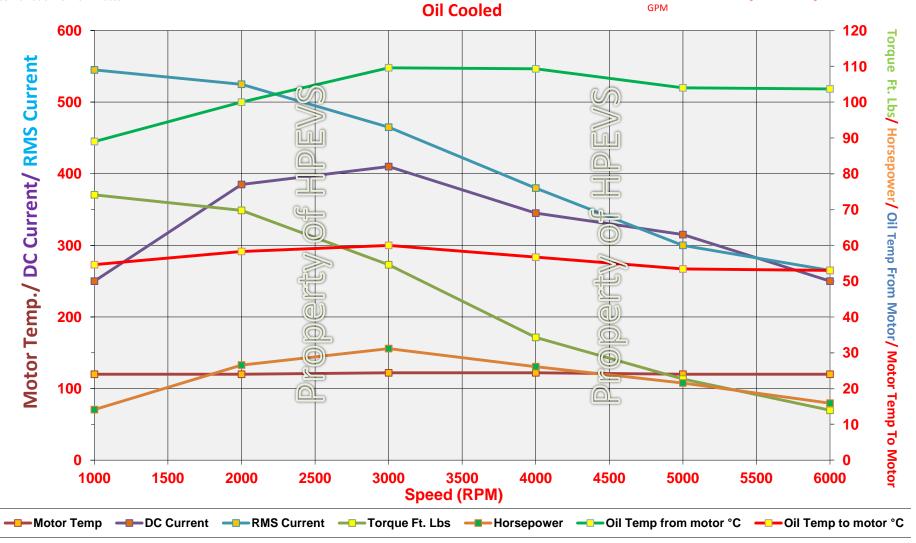

Conditions: target maximum controller current at a target of motor temp 120° C - 130° C. Motor was ran at each Current/RPM

combination for 20 minutes

## HPEVS AC-34 Imperial Continuous Graph 72 Volt

Oil Type: Valvoline MAX Life Full synthetic automatic transmission fluid (DEX/MERC) MERCON LV Oil cooling conditions:
Oil pumped through 16" heat exchanger at 1.9 GPM Faucet water sent through heat exchanger at a rate of 3