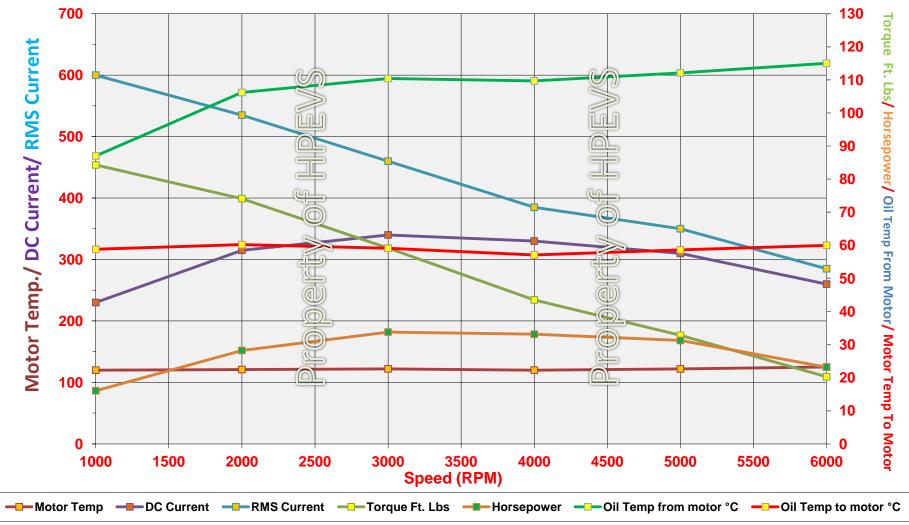

Conditions: target maximum controller current at a target of motor temp 120° C - 130° C. Motor was ran at each Current/RPM

combination for 20 minutes

## HPEVS AC-34 Imperial Continuous Graph 96 Volt Oil Cooled

Oil Type: Valvoline MAX Life Full synthetic automatic transmission fluid (DEX/MERC) MERCON LV Oil cooling conditions: Oil pumped through 16" heat exchanger at 1.9 GPM Faucet water sent through heat exchanger at a rate of 3 GPM