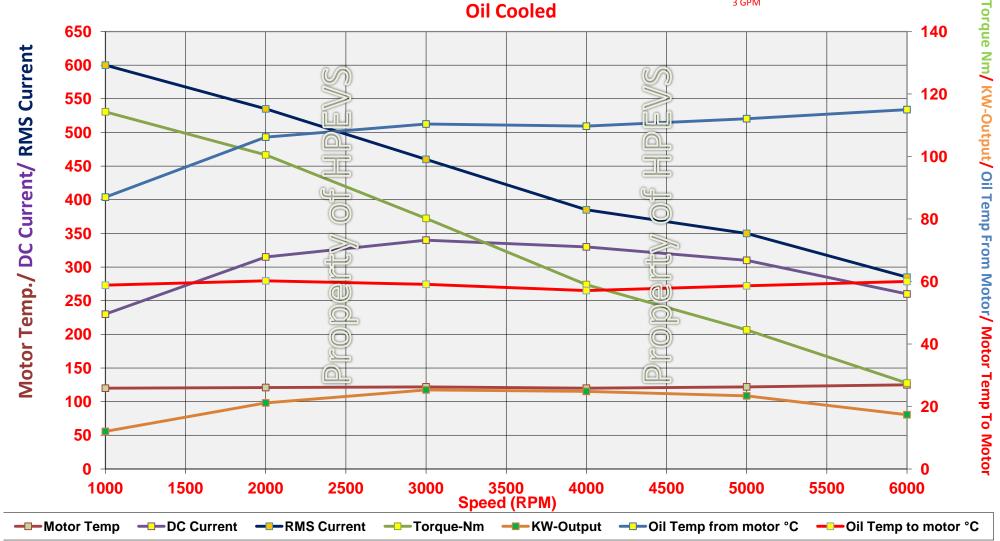

**Conditions:** target maximum controller current at a target of motor temp 120° C - 130° C. Motor was ran at each Current/RPM combination for 20 minutes

## **HPEVS AC-34 Metric Continuous Graph** 96 Volt

Oil Type: Valvoline MAX Life Full synthetic automatic transmission fluid (DEX/MERC) MERCON LV Oil cooling conditions:

Oil pumped through 16" heat exchanger at 1.9 GPM Faucet water sent through heat exchanger at a rate of 3 GPM