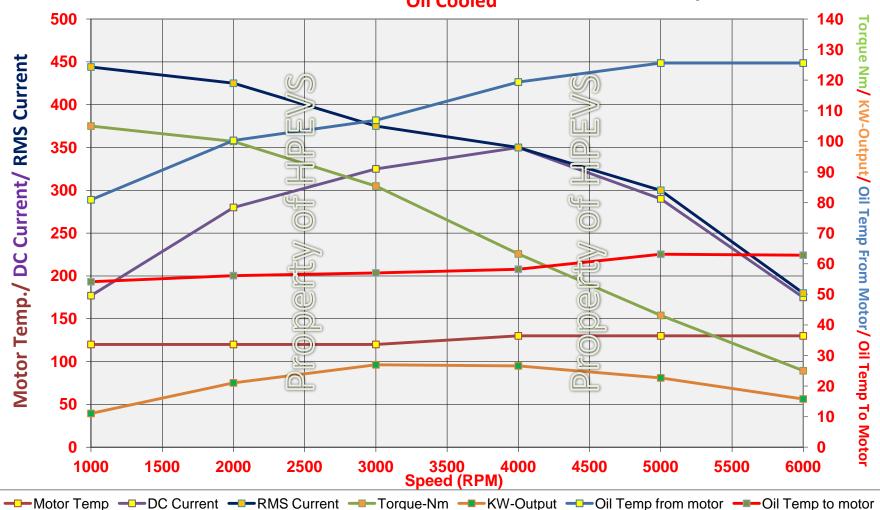

Conditions: target maximum controller current at a target of motor temp 120° C - 130° C. Motor was ran at each Current/RPM

combination for 20 minutes

## HPEVS AC-35 Metric Continuous Graph 96 Volt 650 Amp

Oil pumped through 16" heat exchanger at 1.9 GPM Faucet water sent through heat exchanger at a rate of 3 GPM

Oil cooling conditions:

Oil Type: Shell Diala S2 ZX-A (Diala AX)