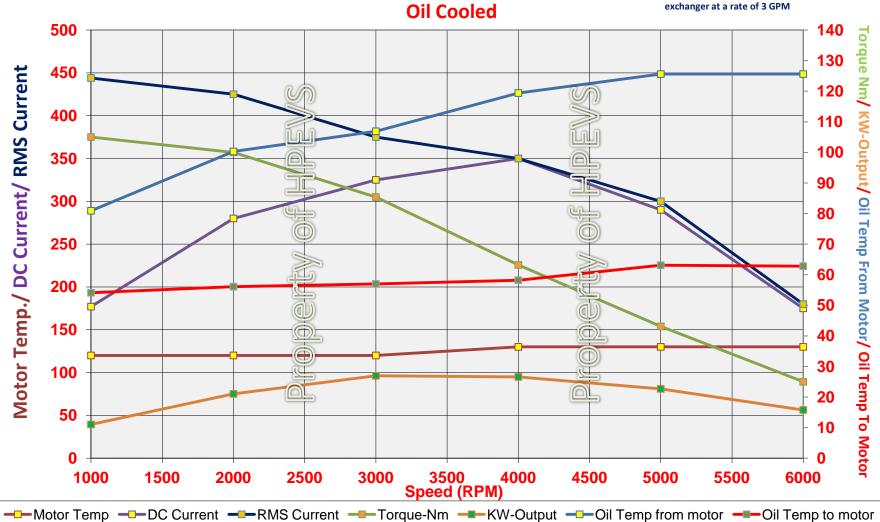

Conditions: target maximum controller current at a target of motor temp 120° C - 130° C. Motor was ran at each Current/RPM

combination for 20 minutes

## HPEVS AC-35 Metric Continuous Graph 96 Volt

Oil Type: Shell Diala S2 ZX-A (Diala AX)
Oil cooling conditions:
Oil pumped through 16" heat exchanger
at 1.9 GPM
Faucet water sent through heat

ALL RIGHTS RESERVED. This graph is protected under the International and Federal Copyright Laws and Treaties. No part of this publication may be reproduced, distributed, or transmitted in any form or by any means, including photocopying, recording, or other electronic or mechanical methods, without the prior written permission of the publisher.