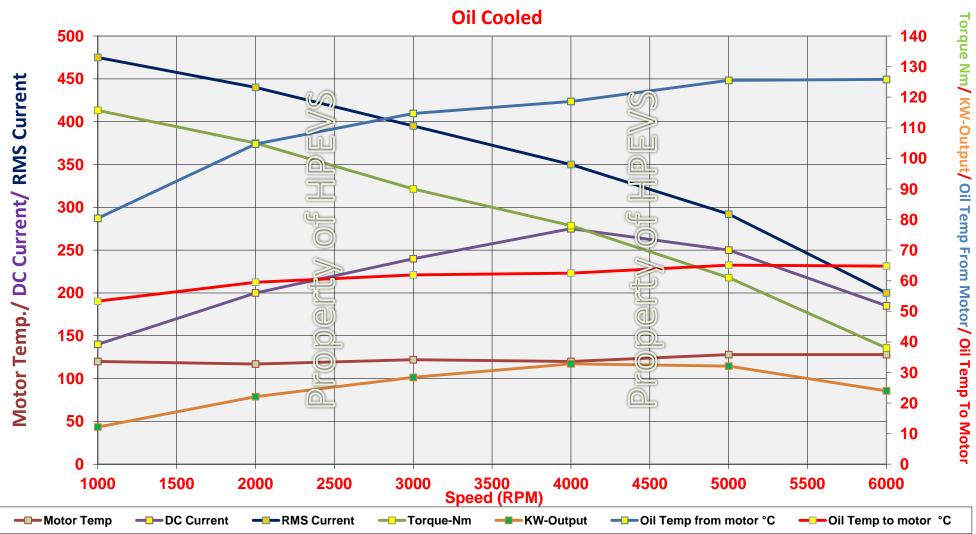

Conditions: target maximum controller current at a target motor temp of 120° C - 130° C. Motor was ran at each Current/RPM combination for

20 minutes

## HPEVS AC-35 Metric Continuous Graph 144 Volt

Oil Type: Valvoline MAX Life Full synthetic automatic transmission fluid (DEX/MERC) MERCON LV Oil cooling conditions:

Oil pumped through 16" heat exchanger at 1.9 GPM Faucet water sent through heat exchanger at a rate of 3 GPM