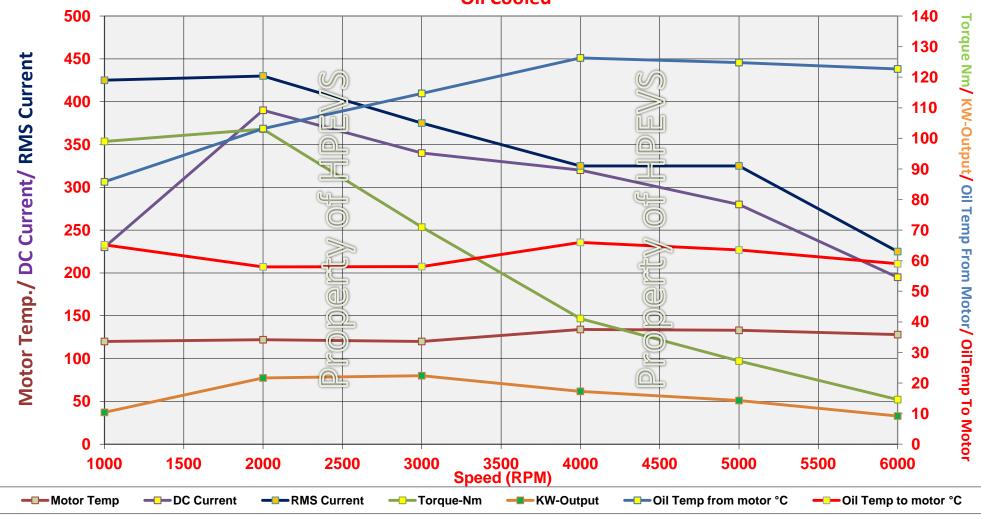

target maximum controller current at a target of motor temp 120° C - 130° C. Motor was ran at each Current/RPM combination for 20 minutes

**Conditions:** 

## HPEVS AC-35 Metric Continuous Graph 72 Volt

**Oil Cooled** 

Oil Type: Valvoline MAX Life Full synthetic automatic transmission fluid (DEX/MERC) MERCON LV Oil cooling conditions: Oil pumped through 16" heat exchanger at 1.9 GPM Faucet water sent through heat exchanger at a rate of 3 GPM