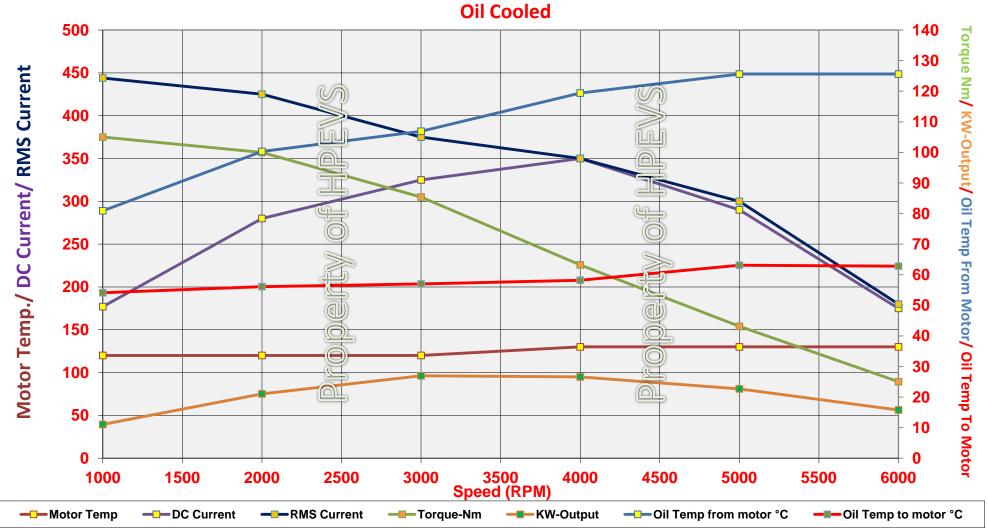

Conditions: target maximum controller current at a target

of motor temp 120° C - 130° C.
Motor was ran at each Current/RPM
combination for 20 minutes

## HPEVS AC-35 Metric Continuous Graph 96 Volt

Oil Type: Valvoline MAX Life Full synthetic automatic transmission fluid (DEX/MERC) MERCON LV Oil cooling conditions:

Oil pumped through 16" heat exchanger at 1.9 GPM Faucet water sent through heat exchanger at a rate of 3 GPM