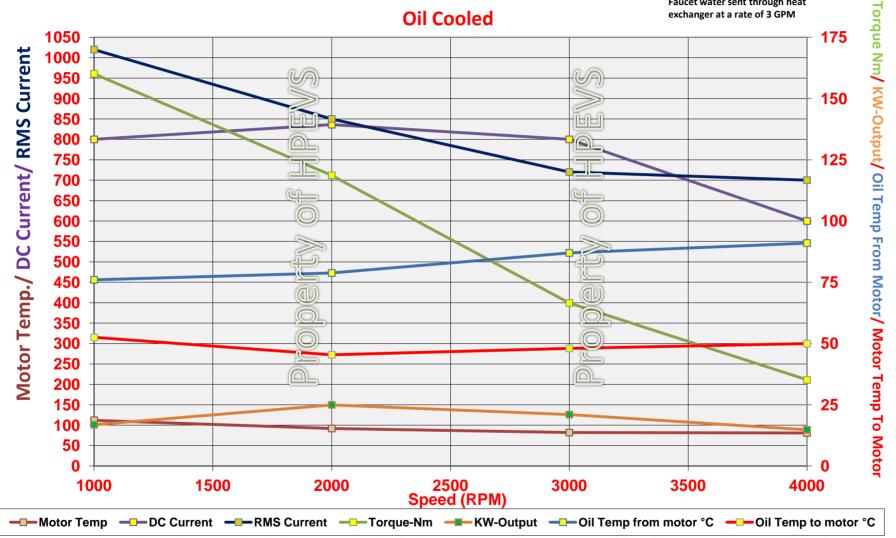

Conditions: target maximum controller current at a target of motor temp 120° C - 130° C. Motor was ran at each Current/RPM

combination for 20 minutes

## HPEVS AC-34x2 Metric Continuous Graph 48 Volt

Oil Type: Shell Diala S2 ZX-A (Diala AX) Oil cooling conditions:

Oil pumped through 16" heat exchanger

at 1.9 GPM
Faucet water sent through heat

ALL RIGHTS RESERVED. This graph is protected under the International and Federal Copyright Laws and Treaties. No part of this publication may be reproduced, distributed, or transmitted in any form or by any means, including photocopying, recording, or other electronic or mechanical methods, without the prior written permission of the publisher.