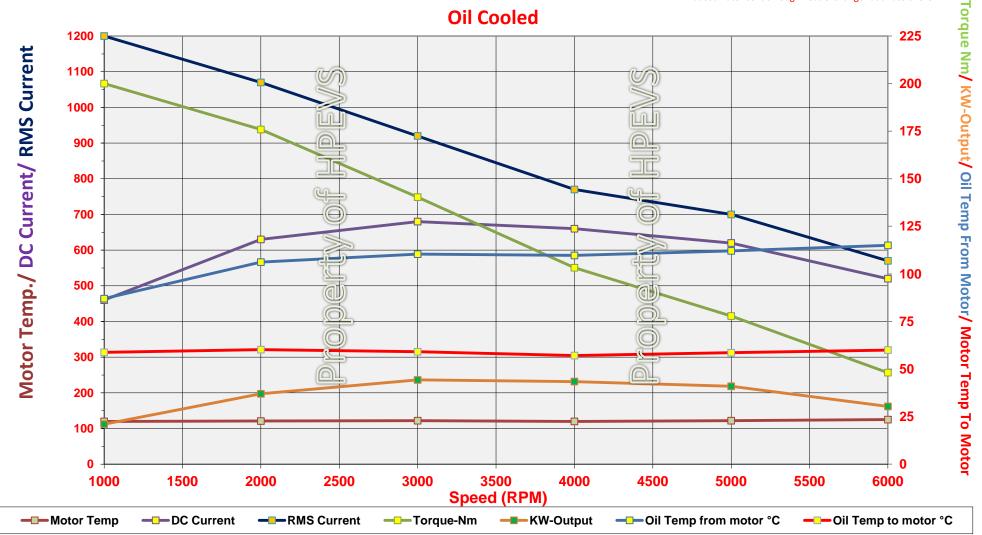

Conditions: target maximum controller current at a target of motor temp 120° C - 130° C. Motor was ran at each Current/RPM combination

for 20 minutes

## HPEVS AC-34x2 Metric Continuous Graph 96 Volt

Oil Type: Valvoline MAX Life Full synthetic automatic transmission fluid (DEX/MERC) MERCON LV Oil cooling conditions:

Oil pumped through 16" heat exchanger at 1.9 GPM Faucet water sent through heat exchanger at a rate of 3 GPM