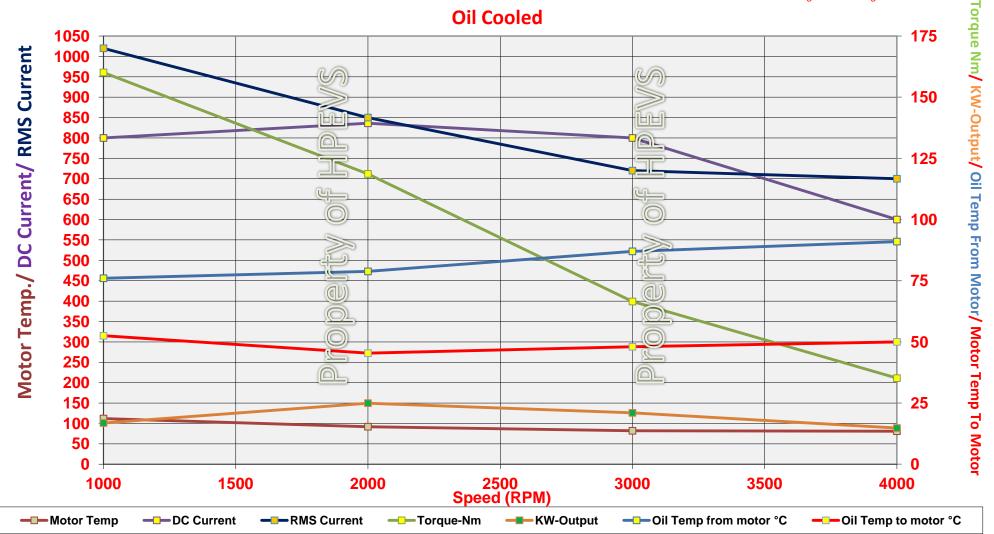

Conditions:
target maximum controller current at a target of
motor temp 120° C - 130° C.
Motor was ran at each Current/RPM combination for

20 minutes

## HPEVS AC-34x2 Metric Continuous Graph 48 Volt

Oil Type: Valvoline MAX Life Full synthetic automatic transmission fluid (DEX/MERC) MERCON LV Oil cooling conditions:
Oil pumped through 16" heat exchanger at 1.9 GPM