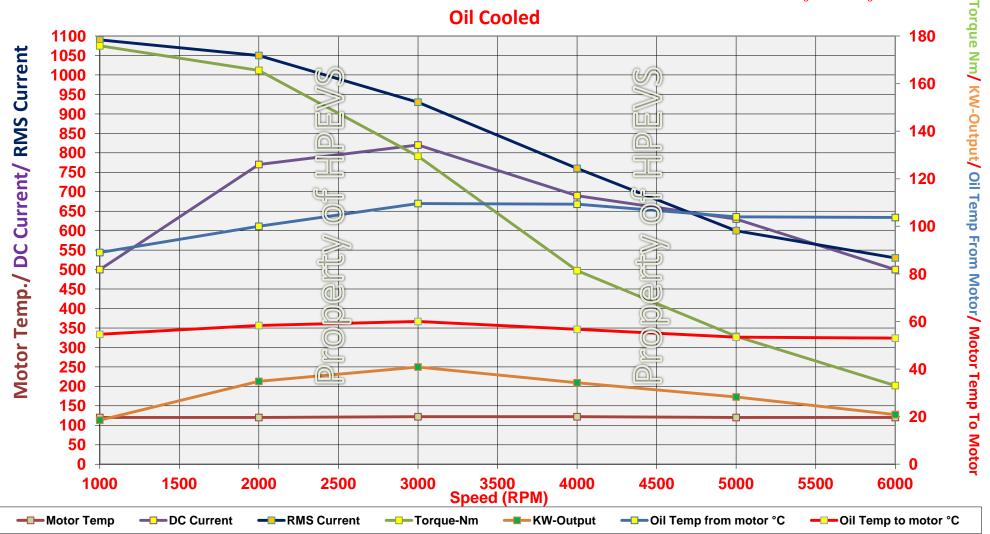

Conditions:
target maximum controller current at a target of
motor temp 120° C - 130° C.
Motor was ran at each Current/RPM combination for

20 minutes

## HPEVS AC-34x2 Metric Continuous Graph 72 Volt

Oil Type: Valvoline MAX Life Full synthetic automatic transmission fluid (DEX/MERC) MERCON LV Oil cooling conditions:
Oil pumped through 16" heat exchanger at 1.9 GPM