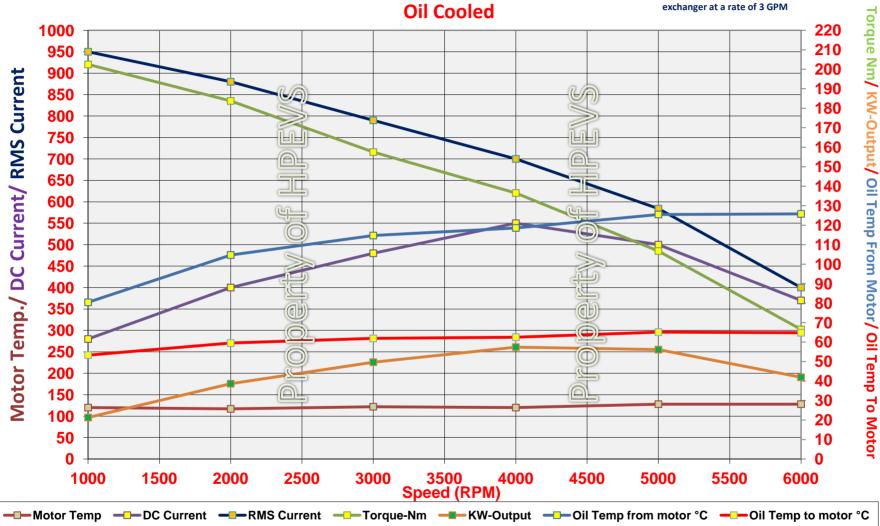

Conditions:
target maximum controller current at a target
motor temp of 120° C - 130° C.
Motor was ran at each Current/RPM

combination for 20 minutes

## HPEVS AC-35x2 Metric Continuous Graph 144 Volt

Oil Type: Shell Diala S2 ZX-A (Diala AX)
Oil cooling conditions:
Oil pumped through 16" heat exchanger
at 1.9 GPM
Faucet water sent through heat

ALL RIGHTS RESERVED. This graph is protected under the International and Federal Copyright Laws and Treaties. No part of this publication may be reproduced, distributed, or transmitted in any form or by any means, including photocopying, recording, or other electronic or mechanical methods, without the prior written permission of the publisher.