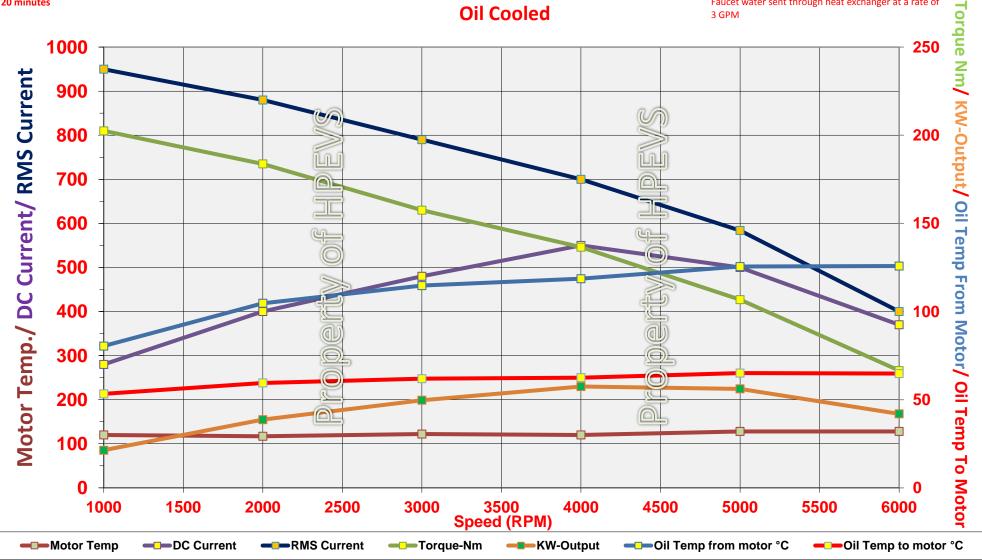

Conditions: target maximum controller current at a target motor temp of 120° C - 130° C. Motor was ran at each Current/RPM combination for 20 minutes

## HPEVS AC-35x2 Metric Continuous Graph 144 Volt **Oil Cooled**

Oil Type: Valvoline MAX Life Full synthetic automatic transmission fluid (DEX/MERC) MERCON LV Oil cooling conditions:

Oil pumped through 16" heat exchanger at 1.9 GPM Faucet water sent through heat exchanger at a rate of 3 GPM