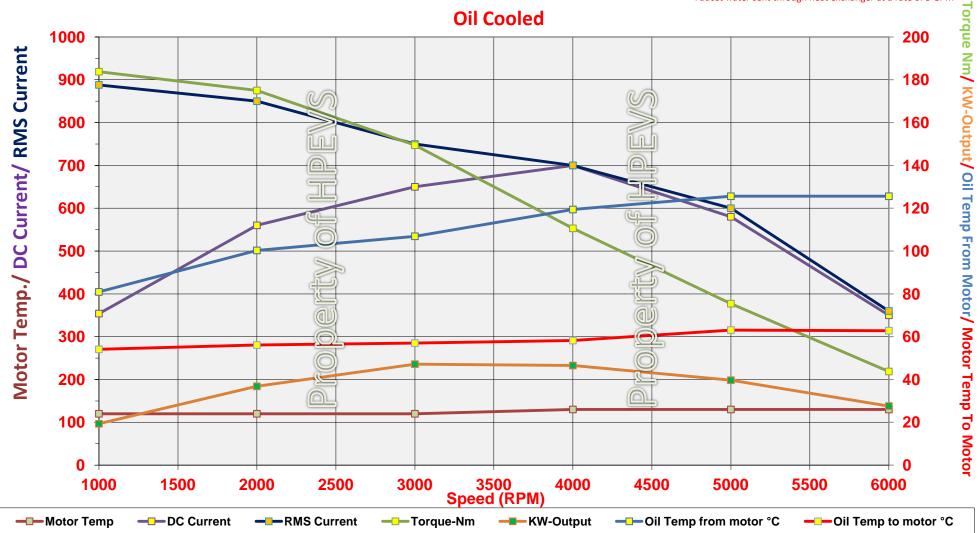

Conditions: target maximum controller current at a target motor temp of 120° C - 130° C.

Motor was ran at each Current/RPM combination for

20 minutes

## HPEVS AC-35x2 Metric Continuous Graph 96 Volt

Oil Type: Valvoline MAX Life Full synthetic automatic transmission fluid (DEX/MERC) MERCON LV Oil cooling conditions:

Oil pumped through 16" heat exchanger at 1.9 GPM Faucet water sent through heat exchanger at a rate of 3 GPM