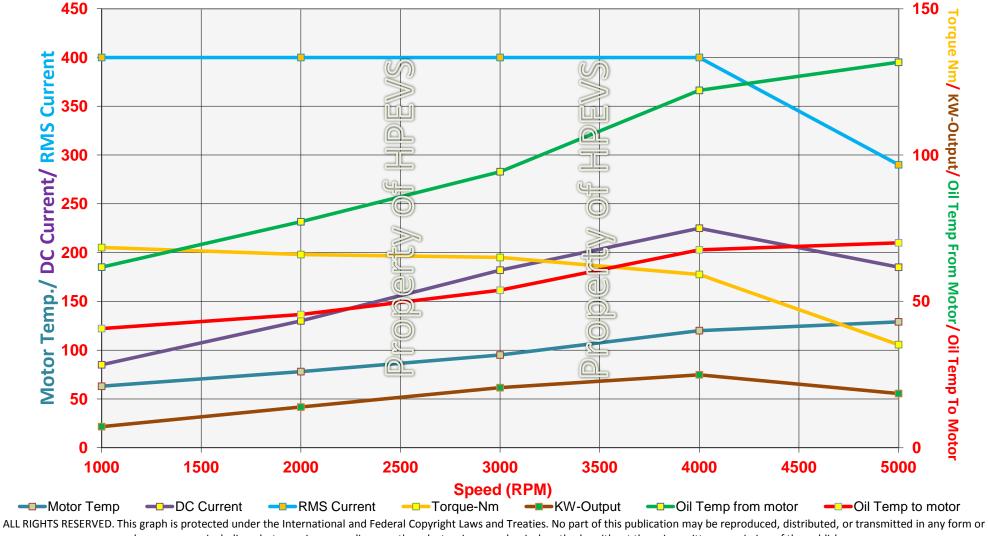

Conditions: target maximum controller current of 400A or maximum motor temp of 120° C - 130° C. Motor was ran continuously at each Current/RPM combination for 20 minutes

NOTE: Motor is capable of handling higher current than what the controller and cabling can continuously deliver safely .

Oil Type: Shell Diala S2 ZX-A (Diala AX) Oil cooling conditions: Oil pumped through 16" heat exchanger at 1.9 GPM Faucet water sent through heat exchanger at a rate of 3 GPM

**HPEVS AC-50 Metric Continuous Graph** 

**Oil Cooled** 

144 Volt

by any means, including photocopying, recording, or other electronic or mechanical methods, without the prior written permission of the publisher.

2015©, HPEVS