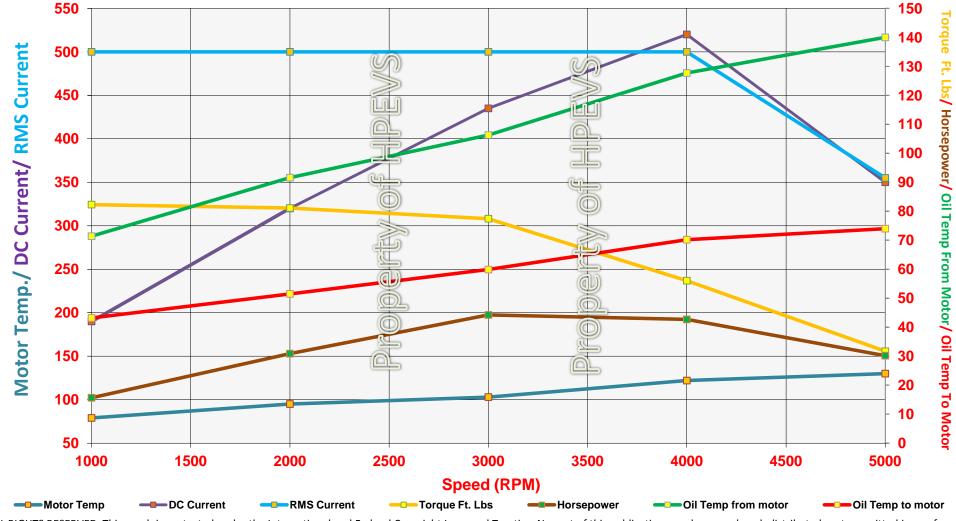

Conditions: target maximum controller current of 500A or maximum motor temp of 120° C - 130° C. Motor was ran continuously at each Current/RPM combination for 20 minutes

## **HPEVS AC-50 Imperial Continuous Graph** 96 Volt **Oil Cooled**

Oil Type: Shell Diala S2 ZX-A (Diala AX) Oil cooling conditions: Oil pumped through 16" heat exchanger at 1.9 GPM Faucet water sent through heat exchanger at a rate of 3 GPM