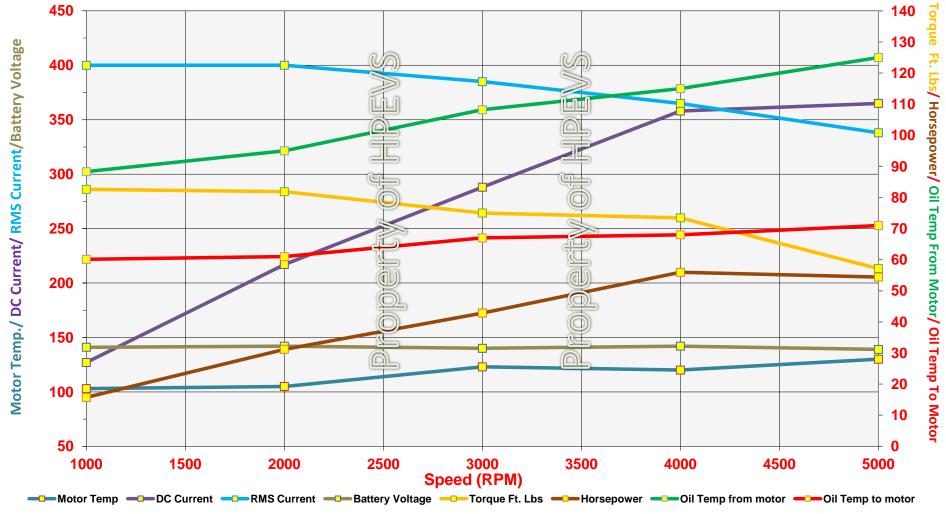

## Conditions:

continuously deliver safely.

target maximum controller current of 400A or maximum motor temp of 120° C - 130° C.

Motor was ran continuously at each Current/RPM combination for 20 minutes

NOTE: Motor is capable of handling higher current than what the controller and cabling can

## HPEVS AC- 51 Imperial Continuous Graph 144 Volt

**Oil Cooled** 

Oil Type: Valvoline MAX Life Full synthetic automatic transmission fluid (DEX/MERC) MERCON LV

Oil cooling conditions:

Oil pumped through 16" heat exchanger at 1.9

Faucet water sent through heat exchanger at a rate of 3 GPM

ALL RIGHTS RESERVED. This graph is protected under the International and Federal Copyright Laws and Treaties. No part of this publication may be reproduced, distributed, or transmitted in any form or by any means, including photocopying, recording, or other electronic or mechanical methods, without the prior written permission of the publisher.